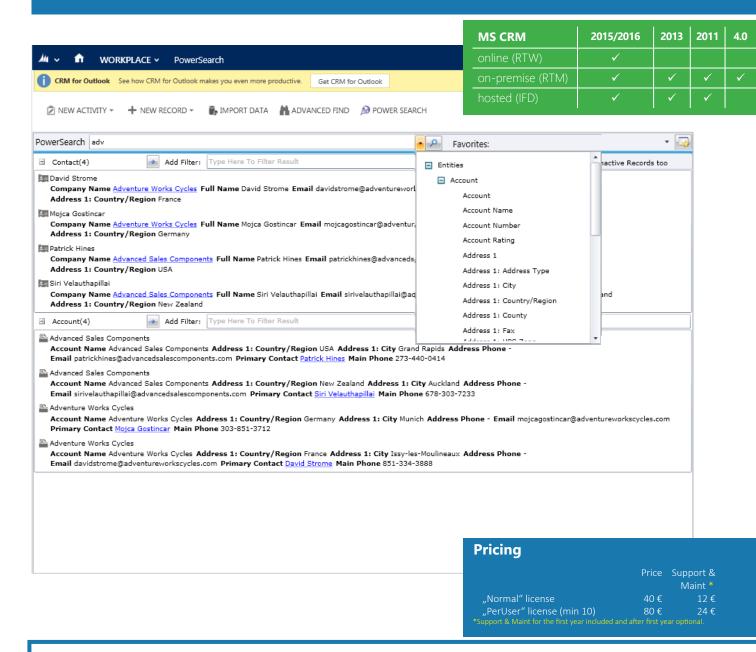

## **PowerSearch**

for MS Dynamics CRM

**PowerSearch** provides a powerful search routine as it allows a quick and easy search across several entities and multiple fields. It helps to simplify the use of CRM by providing one page where all records can be found and favorites can easily be accessed.

## **Features and Capabilities**

- Cross-entity search supporting Out-of-the-Box
  & Custom CRM entities
- Search for specific values of a certain CRM attribute
- Result-view: grouped by entity and easy to access with a single click
- Apply additional filters on each group to further track down results
- Favorites can be defined to create a single point of information (spi)
- Simple CRM-internal Configuration