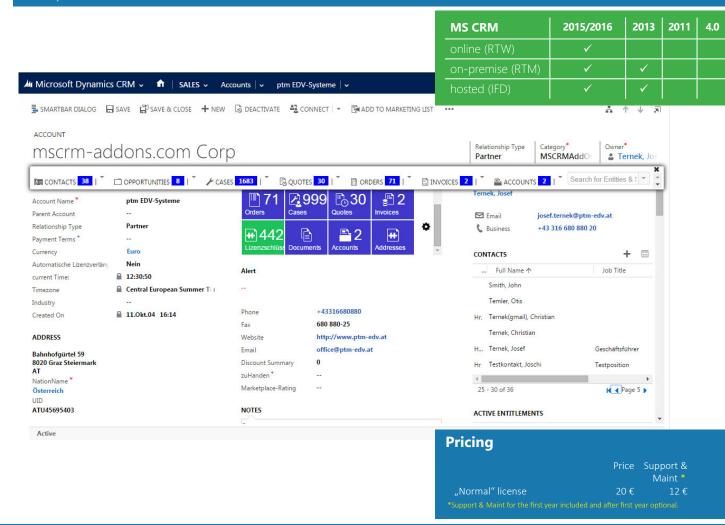

## SmartBar for MS Dynamics CRM

**SmartBar** allows a simple navigation between related CRM records. The Bar can be rearranged by every user to fit his personal CRM requirements. All standard and custom entities supported.

## **Navigation**

- Simple back and forth navigation between related CRM records
- Compact overview, "buttons" represent the related records
- The SmartBar persists when switching to related entities
- A number next to the "button" shows the number of related records per CRM entity
- Open related entities in current or extra window

## **Additional Features**

- Embed SmartBar on a preferred place on any CRM-form
- Delete, add and rearrange the "buttons"-order
- Custom Buttons: Fire javascript, navigate to entities or sitemap entries or scroll to a certain section on your CRM form
- Customizable SmartBar style and color
- Search and open SiteMap entries directly from the SmartBar